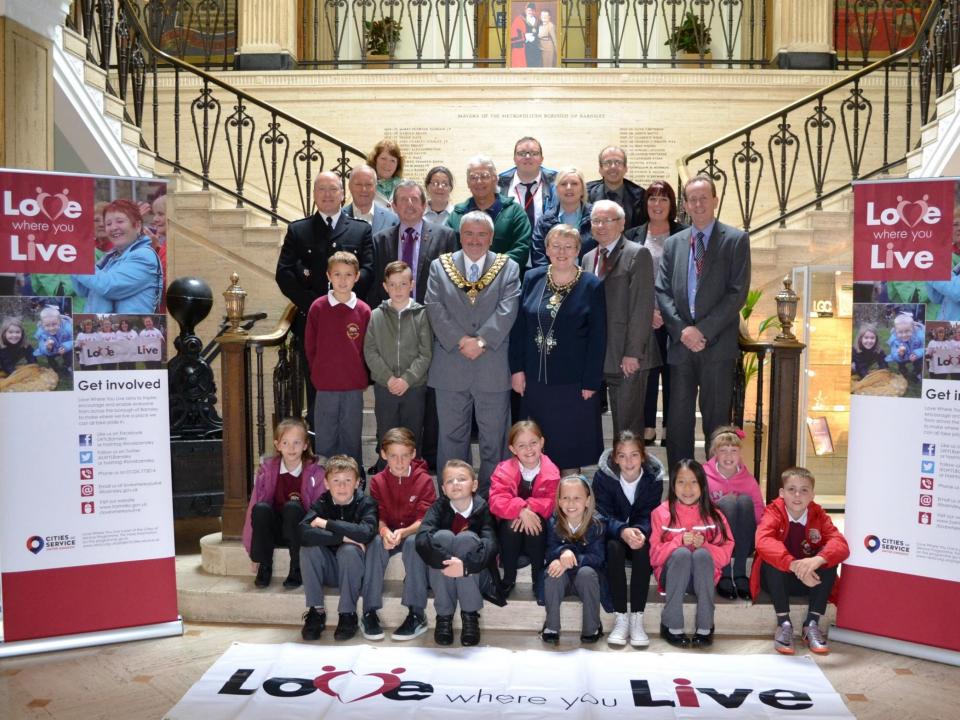

## **Junior Wardens**

#### 4<sup>th</sup> June 2014 – Visit to Barnsley Town Hall

### **Junior Wardens**

4<sup>th</sup> June 2014 – Visit to Barnsley Town Hall