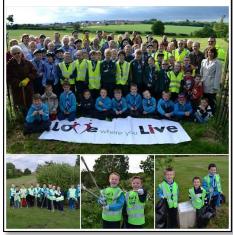

### 60 Volunteers

Litter pick Cutting back shrub beds Epicormic growth Planting **£1664** Value of Social Action

55 Black bags

### 100+ Volunteers

Painting Weeding and mulching Litter pick Cutting back shrub beds Epicormic growth Planting £2218 Value of Social Action

**100** Black bags

### **b** Volunteers

Litter pick Cutting back shrub beds Epicormic growth Planting £998 Value of Social Action

55 Black bags

"It was a great turn out well done everyone. Special thanks to councillors, friends of park, residents, Air scouts, cubs, beavers and area team - well done so proud of such a turn out fantastic atmosphere and what was achieved. Keep up the good work."