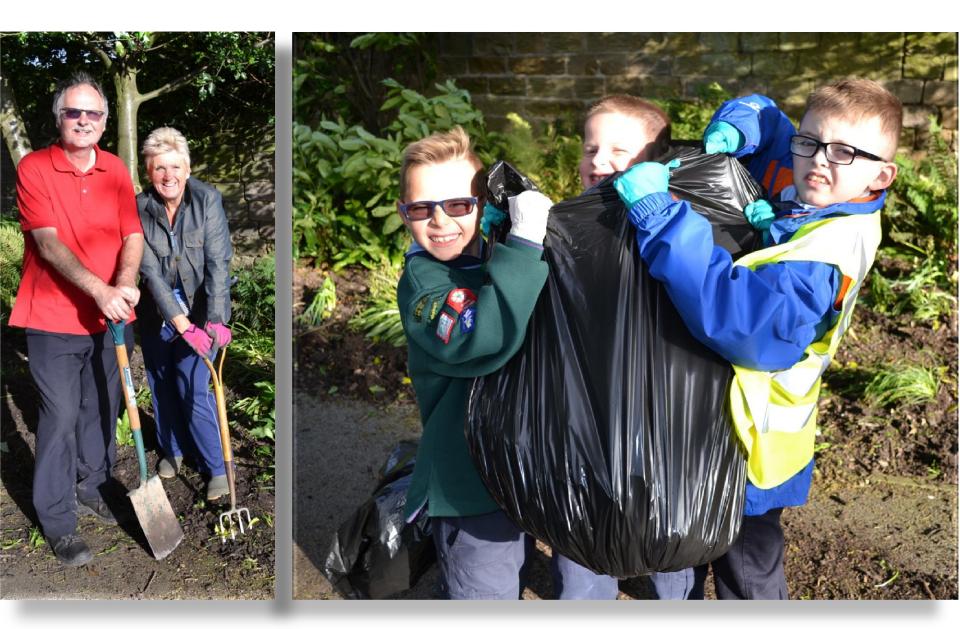

### 60 Volunteers

Litter pick Cutting back shrub beds Epicormic growth Planting **£1664** Value of Social Action

55 Black bags

### 100+ Volunteers

Painting Weeding and mulching Litter pick Cutting back shrub beds Epicormic growth Planting £2218 Value of Social Action

**100** Black bags