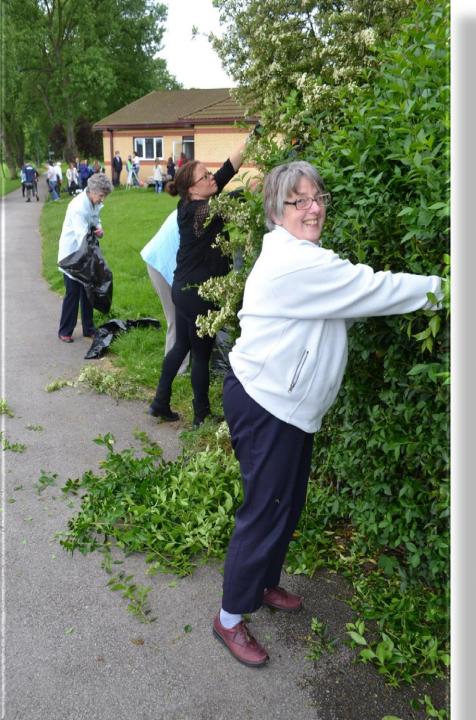

#### **Love Royston Park**

3<sup>rd</sup> June 2014

### **b** Volunteers

Litter pick Cutting back shrub beds Epicormic growth Planting £998 Value of Social Action

55 Black bags

"It was a great turn out well done everyone. Special thanks to councillors, friends of park, residents, Air scouts, cubs, beavers and area team - well done so proud of such a turn out fantastic atmosphere and what was achieved. Keep up the good work."