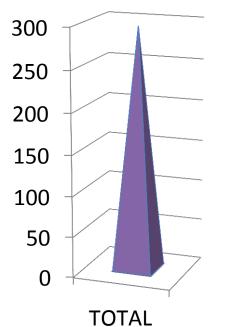

## 23 Volunteers

**£510** Value of Social Action

No of Volunteers

Volunteer Hours

Value of **Social Action** (£) 6000 5000 4000 3000 2000 1000 0 TOTAL